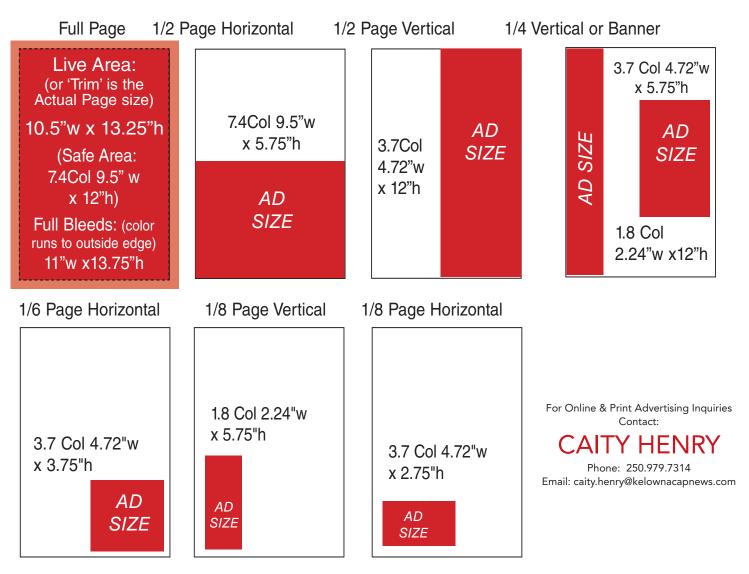

### PRINT ADVERTISING INSERTION ORDER

| Business Name (plea<br>Mailing Address:                                                                                                                                                       |                    |                                          |                                                               |                            |                            |                                        |  |
|-----------------------------------------------------------------------------------------------------------------------------------------------------------------------------------------------|--------------------|------------------------------------------|---------------------------------------------------------------|----------------------------|----------------------------|----------------------------------------|--|
| 0                                                                                                                                                                                             |                    | Province:Postal Code:                    |                                                               |                            | de:                        |                                        |  |
| Contact Name (please                                                                                                                                                                          |                    |                                          |                                                               |                            |                            |                                        |  |
| Signed:                                                                                                                                                                                       |                    |                                          |                                                               |                            | e: /                       | / )                                    |  |
| -                                                                                                                                                                                             |                    | Phone:                                   |                                                               |                            |                            |                                        |  |
|                                                                                                                                                                                               |                    |                                          |                                                               |                            |                            |                                        |  |
|                                                                                                                                                                                               |                    |                                          |                                                               |                            |                            |                                        |  |
| Check Off Ad Size Please CIRC                                                                                                                                                                 |                    | _E Price Option Full Page                |                                                               | 1/2 Page Horizontal        | 1/2 Page Vertical          | 1/4 Vertical or Banner                 |  |
| AD SIZE                                                                                                                                                                                       | Single Issue       | No Editorial                             | Live Area:<br>(or 'Trim' is the<br>Actual Page size)          |                            |                            | 3.7 Col 4.72"w<br>x 5.75"h             |  |
| Back cover                                                                                                                                                                                    | \$2,420            | \$1,621.40                               | 10.5"w x 13.25"h<br>(Safe Area:                               | 7.4Col 9.5"w<br>x 5.75"h   | 3.7Col SIZE                |                                        |  |
| Inside front cover                                                                                                                                                                            | \$2,310            | \$1,547.70                               | 7.4Col 9.5" w<br>x 12.00"h)                                   | AD                         | 4.72"w<br>x 12"h           | AD S                                   |  |
| Inside back cover                                                                                                                                                                             | \$2,310            | \$1,547.70                               | Full Bleeds: (color<br>runs to outside edge)<br>11"w x13.75"h | SIZE                       |                            | 1.8 Col<br>2.24"w x12"h                |  |
| Full Page 🗆 Full Bleed                                                                                                                                                                        | \$2,118.60         | \$1,302.90                               | 1/6 Page Horizontal                                           | 1/8 Page Vertical          | 1/8 Page Horizontal        | Marketplace                            |  |
| 1/2 Page □ hor. □ vert.                                                                                                                                                                       | \$1,236.40         | \$828.30                                 |                                                               |                            |                            |                                        |  |
| 1/4 Page V □ column □ rectangle                                                                                                                                                               | \$678.70           | \$454.30                                 |                                                               | 1.8 Col 2.24"w<br>x 5.75"h |                            |                                        |  |
| 1/6 Page H                                                                                                                                                                                    | \$533.50           | \$357.50                                 | 3.7 Col 4.72"w<br>x 3.75"h                                    | x 5.75 H                   | 3.7 Col 4.72"w<br>x 2.75"h | Directory<br>2.24"w x 2.25"h           |  |
| 1/8 Page                                                                                                                                                                                      | \$470.80           | \$315.70                                 | AD<br>SIZE                                                    | AD<br>SIZE                 | AD<br>SIZE                 |                                        |  |
| Directory                                                                                                                                                                                     | \$108.90           | N/A                                      |                                                               |                            |                            |                                        |  |
| ,                                                                                                                                                                                             |                    |                                          |                                                               |                            |                            |                                        |  |
|                                                                                                                                                                                               |                    |                                          |                                                               |                            |                            |                                        |  |
| 4 Print Issues Annually:                                                                                                                                                                      |                    |                                          |                                                               |                            |                            |                                        |  |
| Check Mar/April Issue<br>Issue(s) Booking &                                                                                                                                                   | •                  | May/June Issue 2022                      |                                                               | July/August Issue 2022     |                            | Sept./Oct. Issue 2022                  |  |
| ISSUE(S) Booking & Deadline Fe                                                                                                                                                                |                    | Booking & Copy<br>Deadline April 1, 2022 |                                                               | dline June 1, 202          |                            | ooking & Copy<br>eadline July 30, 2022 |  |
|                                                                                                                                                                                               |                    |                                          |                                                               |                            |                            |                                        |  |
| *Commit to all 4 print editions + receive the Christmas e-Edition at no extra charge 🛛 Please check box for discount option                                                                   |                    |                                          |                                                               |                            |                            |                                        |  |
| BILLING OPTIONS (PLEAS                                                                                                                                                                        |                    |                                          |                                                               |                            |                            |                                        |  |
| □ I would like to set up an account with Black Press □ I would like to Authorize Payment by Credit Card □ Prepay                                                                              |                    |                                          |                                                               |                            |                            |                                        |  |
| Note: Should the four insertion contract be cancelled at any time prior to completion, BC Wine Trails Magazine<br>will invoice you for the entire amount discounted previous to cancellation. |                    |                                          |                                                               |                            |                            |                                        |  |
|                                                                                                                                                                                               | -                  |                                          |                                                               |                            |                            |                                        |  |
| For Online & Print Advertising Inq                                                                                                                                                            | uiries Contact: CA | AITY HENR'                               | Y Phone: 250.97                                               | 79.7314 Email: ca          | ity.henry@kelow            | nacapnews.com                          |  |